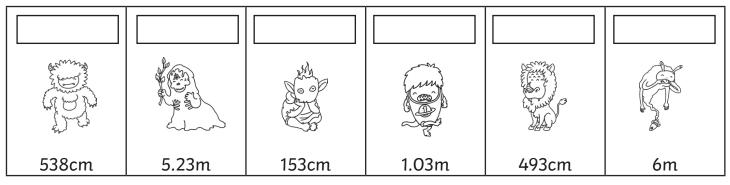

| 1.03m | _6m     | 538cm | 6m     | 5.23m [ | 493cm |
|-------|---------|-------|--------|---------|-------|
| 538cm | ]1.53cm | 358cm | 1.53cm | 1.03m [ | 523cm |

Use the clues to write the correct name of each monster in the boxes above. Think about which clues are most useful starting points.

- Blob is taller than Ooze.
- Grin's height is the same as 523cm.
- Bugz is the tallest.
- Croc is the shortest.
- Ooze's height has a 5 in the tens column.
- Warp is exactly 62cm shorter than Bugz.

| Monster | Height |
|---------|--------|
| Warp    | 538cm  |
| Grin    | 5.23m  |
| Ooze    | 153cm  |
| Croc    | 1.03m  |
| Blob    | 493cm  |
| Bugz    | 6m     |