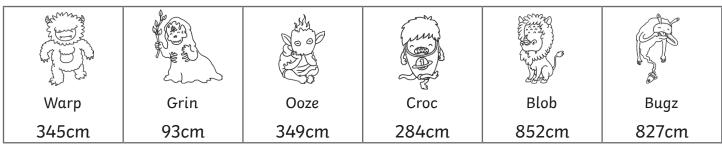

## Comparing and Ordering Whole Numbers up to 1000

I can compare and order whole numbers up to 1000.

The pupils in Class 3 at Monster High are all different heights. Draw a number line then draw an arrow with each monster's name on it to show how tall they are.

| 93cm  | 827cm  | 827cm | 852cm | 349cm | 284cm |
|-------|--------|-------|-------|-------|-------|
| 284cm | ] 93cm | 582cm | 852cm | 345cm | 349cm |

Class 4 at Monster High have measured themselves too! Draw arrows and label them with the monster's names to show how tall they each are.