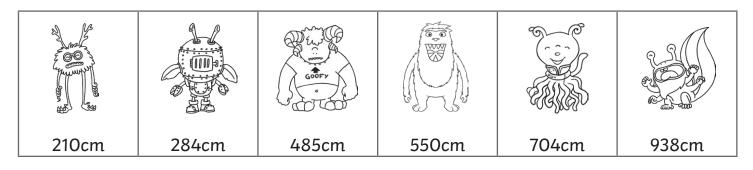

|       |          |        | Goopy<br>Coopy |       |         |
|-------|----------|--------|----------------|-------|---------|
| Clawz | Metallic | Dwarfy | Goofs          | Oafy  | Tickles |
| 210cm | 284cm    | 938cm  | 485cm          | 550cm | 704cm   |

| 938cm 485c | m 210cm | 550cm | 284cm | 210cm |
|------------|---------|-------|-------|-------|
| 704cm 938c | m 210cm | 284cm | 485cm | 704cm |