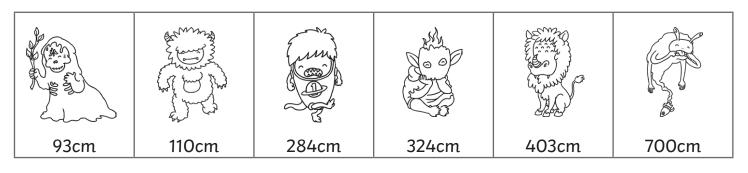

| 93cm 110cr  | n 284cm | 324cm | 700cm | 403cm |
|-------------|---------|-------|-------|-------|
| 284cm 110cm | 1 403cm | 700cm | 284cm | 403cm |

Next, it's Class 4's turn for their photo so they need to line up in height order too. Draw an arrow on the number line and write their names underneath to put them in the correct order.

Complete the statements by writing < or > in each box.

Next, it's Class 4's turn for their photo so they need to line up in height order too. Draw an arrow on the number line and write their names underneath to put them in the correct order.