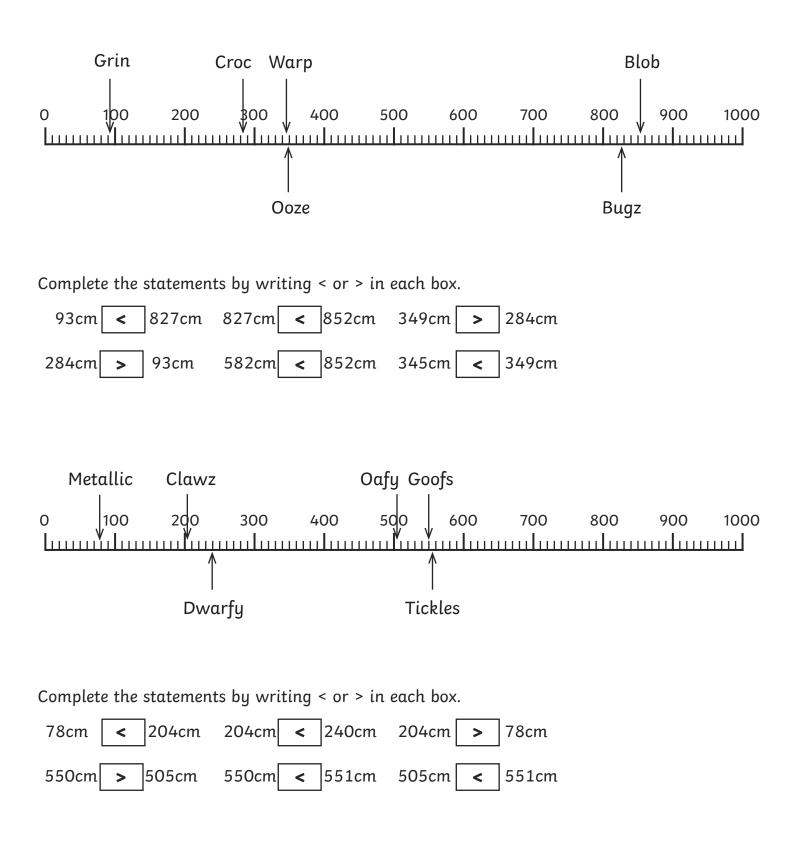

The pupils in Class 3 at Monster High need to line up in height order for their class photo. Draw an arrow on the number line and write their names underneath to put them in the correct order.

Complete the statements by writing < or > in each box.

| 93cm 110cr  | n 284cm | 324cm | 700cm | 403cm |
|-------------|---------|-------|-------|-------|
| 284cm 110cm | 1 403cm | 700cm | 284cm | 403cm |

Next, it's Class 4's turn for their photo so they need to line up in height order too. Draw an arrow on the number line and write their names underneath to put them in the correct order.

|       |          |        | Gooffy<br>Gooffy |       |         |
|-------|----------|--------|------------------|-------|---------|
| Clawz | Metallic | Dwarfy | Goofs            | Oafy  | Tickles |
| 204cm | 78cm     | 240cm  | 550cm            | 505cm | 551cm   |

| 78cm  | 204cm | 204cm | 240cm | 204cm | 78cm  |
|-------|-------|-------|-------|-------|-------|
| 550cm | 505cm | 550cm | 551cm | 505cm | 551cm |