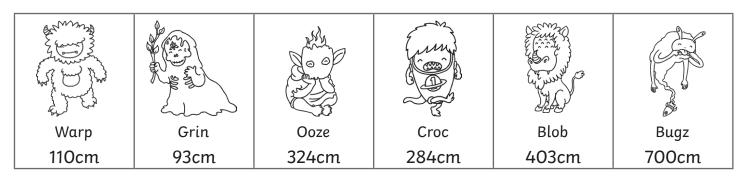

The pupils in Class 3 at Monster High need to line up in height order for their class photo. Draw an arrow on the number line and write their names underneath to put them in the correct order.

Complete the statements by writing < or > in each box.

| 93cm 110cr  | n 284cm | 324cm | 700cm | 403cm |
|-------------|---------|-------|-------|-------|
| 284cm 110cm | 1 403cm | 700cm | 284cm | 403cm |

Next, it's Class 4's turn for their photo so they need to line up in height order too. Draw an arrow on the number line and write their names underneath to put them in the correct order.