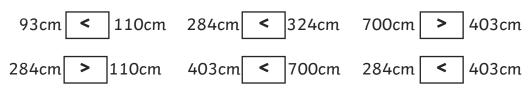

| 93cm 110cr  | n 284cm | 324cm | 700cm | 403cm |
|-------------|---------|-------|-------|-------|
| 284cm 110cm | 1 403cm | 700cm | 284cm | 403cm |

Next, it's Class 4's turn for their photo so they need to line up in height order too. Draw an arrow on the number line and write their names underneath to put them in the correct order.