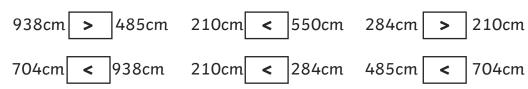

|       |          |        | Goopy<br>Coopy |       |         |
|-------|----------|--------|----------------|-------|---------|
| Clawz | Metallic | Dwarfy | Goofs          | Oafy  | Tickles |
| 210cm | 284cm    | 938cm  | 485cm          | 550cm | 704cm   |

| 938cm 485c | m 210cm | 550cm | 284cm | 210cm |
|------------|---------|-------|-------|-------|
| 704cm 938c | m 210cm | 284cm | 485cm | 704cm |

Complete the statements by writing < or > in each box.

Next, it's Class 4's turn for their photo so they need to line up in height order too. Draw an arrow on the number line and write their names underneath to put them in the correct order.